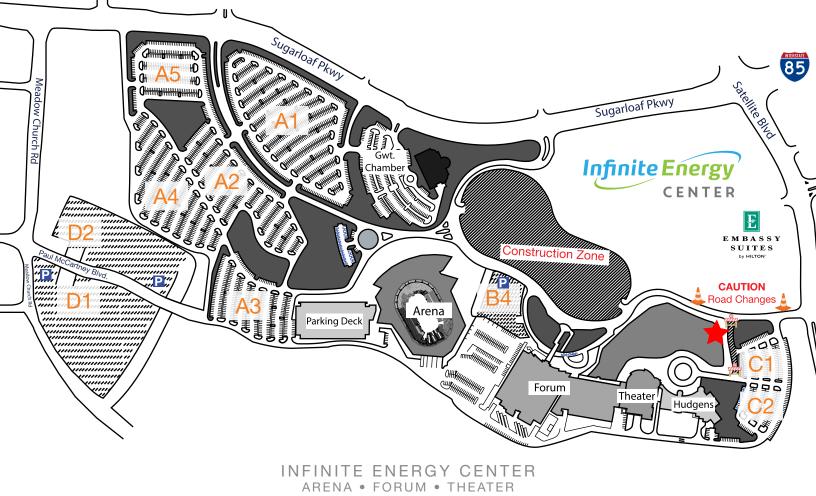

## Map and Directions | October 22 - 26, 2018 🖈

**HEADING NORTH:** Take I-85 to Exit 108 (Sugarloaf Pkwy). Turn right off the exit, go back under the Interstate and cross over Satellite Boulevard. Infinite Energy Center will be on your left.

*Alternate Route:* Take I-85 to the Exit #105 (Highway 120 West). Turn right on Satellite Boulevard. Infinite Energy Center will be 1/2 mile on your left.

**HEADING SOUTH:** Take I-85 to Exit 109 (Old Peachtree Road/Sugarloaf Pkwy). Stay on exit, passing Old Peachtree Road exit, until you arrive at Sugarloaf Pkwy. Turn right off the exit and you cross over Satellite Boulevard. Infinite Energy Center will be on your left. *Alternate Route:* Take I-85 to Exit 109 (Old Peachtree Road/Sugarloaf Pkwy). Get off at Old Peachtree Road and turn right. Turn left at the next stop light onto Satellite Boulevard. Cross over Sugarloaf Parkway and Infinite Energy Center will be on your right.

6400 Sugarloaf Parkway | Duluth, GA 30097 | (770) 813-7500 | InfiniteEnergyCenter.com