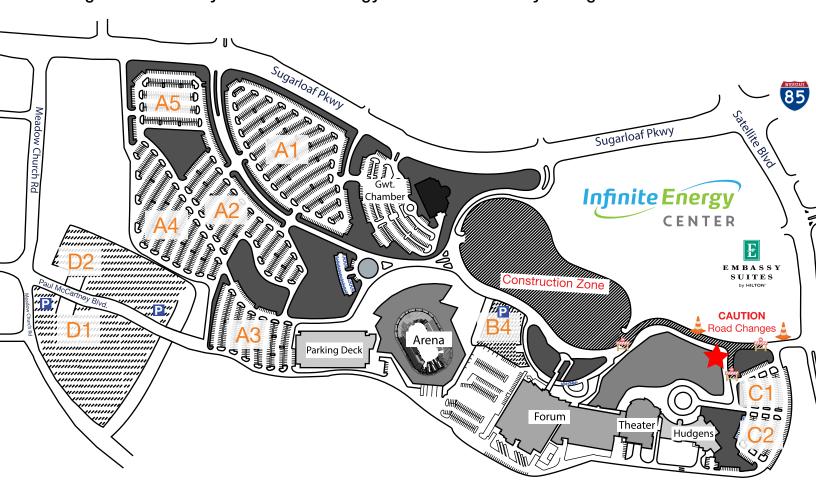

## Map and Directions I October 31, 2018

**HEADING NORTH:** Take I-85 to Exit 108 (Sugarloaf Pkwy). Turn right off the exit, go back under the Interstate and cross over Satellite Boulevard. Infinite Energy Center will be on your left.

**Alternate Route:** Take I-85 to the Exit #105 (Highway 120 West). Turn right on Satellite Boulevard. Infinite Energy Center will be 1/2 mile on your left.

**HEADING SOUTH:** Take I-85 to Exit 109 (Old Peachtree Road/Sugarloaf Pkwy). Stay on exit, passing Old Peachtree Road exit, until you arrive at Sugarloaf Pkwy. Turn right off the exit and you cross over Satellite Boulevard. Infinite Energy Center will be on your left.

**Alternate Route:** Take I-85 to Exit 109 (Old Peachtree Road/Sugarloaf Pkwy). Get off at Old Peachtree Road and turn right. Turn left at the next stop light onto Satellite Boulevard. Cross over Sugarloaf Parkway and Infinite Energy Center will be on your right.