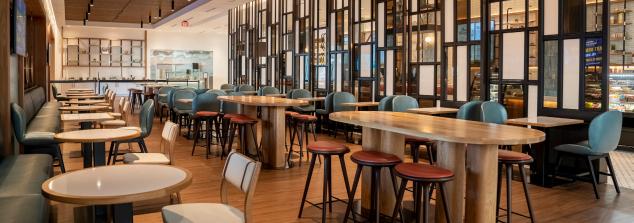

#### **SPACES AND AMENITIES:**

- Over 90,000 sq ft of Exhibit
  Halls
- A 21,600 sq ft Ballroom
- 24 versatile breakout rooms
- Centrally-controlled dimmable LED lights in Exhibit Halls
- Natural lighting in meeting rooms
- Upscale Food Hall featuring elevated grab-and-go meals to oven-fired individual pizzas
- Centralized parking decks for the Arena, Convention Center, and Theater with EV charging capability
- A comfortable, social atmosphere throughout the venues enhanced by modern interior fixtures and furniture