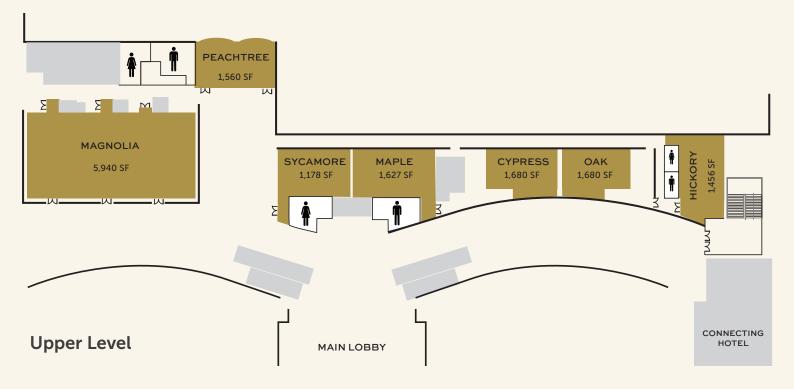

#### **GAS SOUTH DISTRICT**

Gas South District is a 118acre campus located just minutes outside of Atlanta, and operated by the Gwinnett Convention and Visitors Bureau. It is distinguished by hosting a diverse range of events, and the multipurpose campus includes:

Gas South Convention Center: 130,000 square-feet of rentable space that includes:

90,000 square-foot Exhibit Hall 21,600 square-foot Ballroom 24 versatile meeting rooms

Gas South Arena: 13,000 seat arena