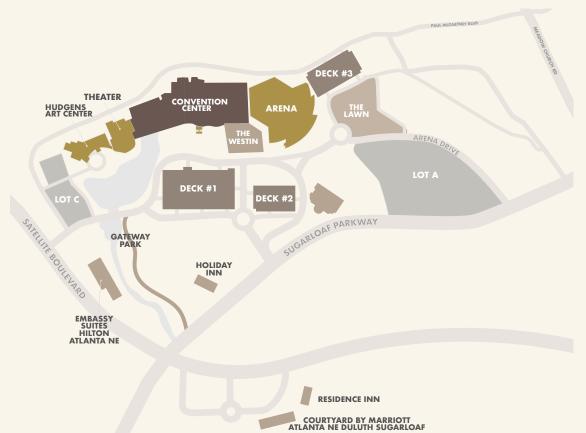

#### **GAS SOUTH DISTRICT**

Gas South District is a 118acre campus located just minutes outside of Atlanta, and operated by the Gwinnett Convention and Visitors Bureau. It is distinguished by hosting a diverse range of events, and the multipurpose campus includes:

Gas South Convention Center: 130,000 square-feet of rentable space that includes:

90,000 square-foot Exhibit Hall 21,600 square-foot Ballroom 24 versatile meeting rooms

Gas South Arena: 13,000 seat arena

**Gas South Theater:** 708 seat theater